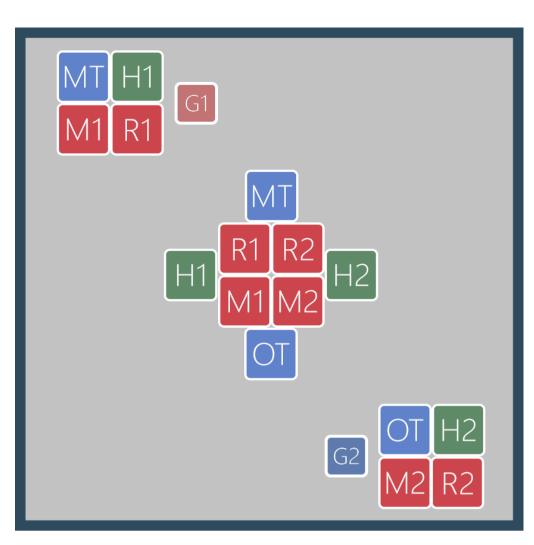

## Varis Notes

Stacks north or west **G1** 

- Stacks south or east **G2**
- **Clock positions for spread and Fortius**