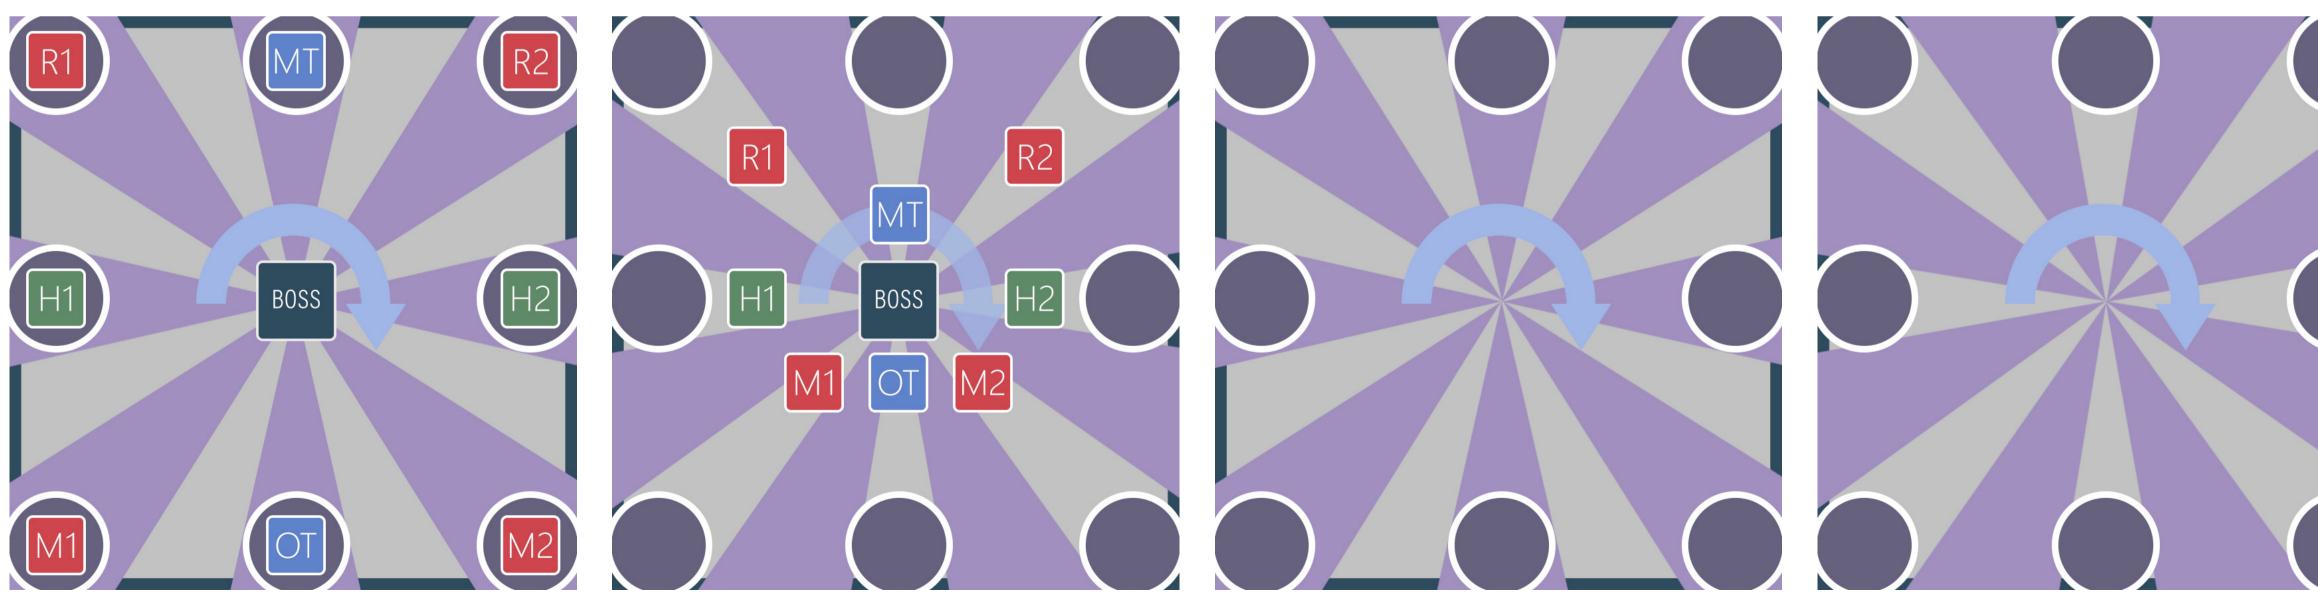

#### Fortius

Clock positions to bait cones + puddles. All cones' locations are saved and rotate in indicated direction 3 times.

### Fortius